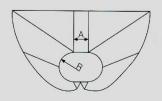

#### 1. Trapezoidal lapel shape

| Bag width             | angle α | Heighth (H)   | Seam width (W) | Part A                                                | Part B | Part T |
|-----------------------|---------|---------------|----------------|-------------------------------------------------------|--------|--------|
| 30~75                 | 25°~60° | 25~100        | 5~10           | Customized according to client's special requirements |        |        |
| 75~120                | 25°~60° | 60~150        | 10~15          |                                                       |        |        |
| 120~180               | 25°~50° | 100~220       | 10~20          |                                                       |        |        |
| 180~260               | 20°~45° | 150~300       | 10~20          |                                                       |        |        |
| 260~320               | 20°~45° | 220~360       | 10~25          |                                                       |        |        |
| Max size to<br>1 mete | 20°~45° | 25∼large size | 10∼large size  |                                                       |        |        |

### 2. Rhombic lapel shaper

| Bag width             | angle α | Heighth (H)   | Seam width (W) | Part A                                   | Part B | Part T |
|-----------------------|---------|---------------|----------------|------------------------------------------|--------|--------|
| 30~75                 | 25°~60° | 25~100        | 5~10           | Customized according to client's special |        |        |
| 75~120                | 25°~60° | 60~150        | 10~15          |                                          |        |        |
| 120~180               | 25°~50° | 100~220       | 10~20          |                                          |        |        |
| 180~260               | 20°~45° | 150~300       | 10~20          | requirements                             |        |        |
| 260~320               | 20°~45° | 220~360       | 10~25          |                                          |        |        |
| Max size to<br>1 mete | 20°~45° | 25∼large size | 10∼large size  |                                          |        |        |

#### 3. Oval tube shaper

| Bag width             | angle α | Heighth (H)   | Seam width (W) | Part A                                                | Part B | Part T |
|-----------------------|---------|---------------|----------------|-------------------------------------------------------|--------|--------|
| 30~75                 | 25°~60° | 25~100        | 5~10           | Customized according to client's special requirements |        |        |
| 75~120                | 25°~60° | 60~150        | 10~15          |                                                       |        |        |
| 120~180               | 25°~50° | 100~220       | 10~20          |                                                       |        |        |
| 180~260               | 20°~45° | 150~300       | 10~20          |                                                       |        |        |
| 260~320               | 20°~45° | 220~360       | 10~25          | -                                                     |        |        |
| Max size to<br>1 mete | 20°~45° | 25∼large size | 10∼large size  |                                                       |        |        |

### 2. Rhombic lapel shaper

| Bag width             | angle α | Heighth (H)   | Seam width (W) | Part A                                                | Part B | Part T |
|-----------------------|---------|---------------|----------------|-------------------------------------------------------|--------|--------|
| 30~75                 | 25°~60° | 25~100        | 5~10           | Customized according to client's special requirements |        |        |
| 75~120                | 25°~60° | 60~150        | 10~15          |                                                       |        |        |
| 120~180               | 25°~50° | 100~220       | 10~20          |                                                       |        |        |
| 180~260               | 20°~45° | 150~300       | 10~20          |                                                       |        |        |
| 260~320               | 20°~45° | 220~360       | 10~25          |                                                       |        |        |
| Max size to<br>1 mete | 20°~45° | 25∼large size | 10∼large size  |                                                       |        |        |