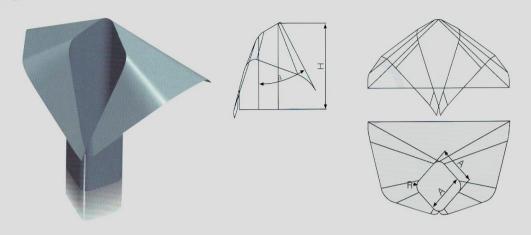

### 2. Rhombic lapel shaper

| Bag width             | angle α | Heighth (H)   | Seam width (W) | Part A                                   | Part B | Part T |
|-----------------------|---------|---------------|----------------|------------------------------------------|--------|--------|
| 30~75                 | 25°~60° | 25~100        | 5~10           | Customized according to client's special |        |        |
| 75~120                | 25°~60° | 60~150        | 10~15          |                                          |        |        |
| 120~180               | 25°~50° | 100~220       | 10~20          |                                          |        |        |
| 180~260               | 20°~45° | 150~300       | 10~20          | requirements                             |        |        |
| 260~320               | 20°~45° | 220~360       | 10~25          |                                          |        |        |
| Max size to<br>1 mete | 20°~45° | 25∼large size | 10∼large size  |                                          |        |        |

### 2. Rhombic lapel shaper

| Bag width             | angle α | Heighth (H)   | Seam width (W) | Part A                                                | Part B | Part T |
|-----------------------|---------|---------------|----------------|-------------------------------------------------------|--------|--------|
| 30~75                 | 25°~60° | 25~100        | 5~10           | Customized according to client's special requirements |        |        |
| 75~120                | 25°~60° | 60~150        | 10~15          |                                                       |        |        |
| 120~180               | 25°~50° | 100~220       | 10~20          |                                                       |        |        |
| 180~260               | 20°~45° | 150~300       | 10~20          |                                                       |        |        |
| 260~320               | 20°~45° | 220~360       | 10~25          |                                                       |        |        |
| Max size to<br>1 mete | 20°~45° | 25∼large size | 10∼large size  |                                                       |        |        |