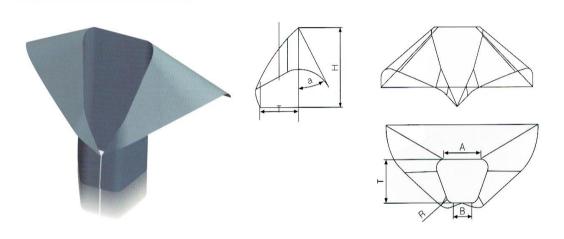

#### 1. Trapezoidal lapel shape

| Bag width             | angle α | Heighth (H)   | Seam width (W) | Part A                                                | Part B | Part T |
|-----------------------|---------|---------------|----------------|-------------------------------------------------------|--------|--------|
| 30~75                 | 25°~60° | 25~100        | 5~10           | Customized according to client's special requirements |        |        |
| 75~120                | 25°~60° | 60~150        | 10~15          |                                                       |        |        |
| 120~180               | 25°~50° | 100~220       | 10~20          |                                                       |        |        |
| 180~260               | 20°~45° | 150~300       | 10~20          |                                                       |        |        |
| 260~320               | 20°~45° | 220~360       | 10~25          |                                                       |        |        |
| Max size to<br>1 mete | 20°~45° | 25∼large size | 10∼large size  |                                                       |        |        |