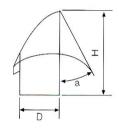

#### 1. Trapezoidal lapel shape

| Bag width             | angle α | Heighth (H)   | Seam width (W) | Part A                                                | Part B | Part T |
|-----------------------|---------|---------------|----------------|-------------------------------------------------------|--------|--------|
| 30~75                 | 25°~60° | 25~100        | 5~10           | Customized according to client's special requirements |        |        |
| 75~120                | 25°~60° | 60~150        | 10~15          |                                                       |        |        |
| 120~180               | 25°~50° | 100~220       | 10~20          |                                                       |        |        |
| 180~260               | 20°~45° | 150~300       | 10~20          |                                                       |        |        |
| 260~320               | 20°~45° | 220~360       | 10~25          |                                                       |        |        |
| Max size to<br>1 mete | 20°~45° | 25∼large size | 10∼large size  |                                                       |        |        |

### 2. Rhombic lapel shaper

| Bag width             | angle α | Heighth (H)   | Seam width (W) | Part A                                   | Part B | Part T |
|-----------------------|---------|---------------|----------------|------------------------------------------|--------|--------|
| 30~75                 | 25°~60° | 25~100        | 5~10           | Customized according to client's special |        |        |
| 75~120                | 25°~60° | 60~150        | 10~15          |                                          |        |        |
| 120~180               | 25°~50° | 100~220       | 10~20          |                                          |        |        |
| 180~260               | 20°~45° | 150~300       | 10~20          | requirements                             |        |        |
| 260~320               | 20°~45° | 220~360       | 10~25          |                                          |        |        |
| Max size to<br>1 mete | 20°~45° | 25∼large size | 10∼large size  |                                          |        |        |

#### 3. Oval tube shaper

| Bag width             | angle α | Heighth (H)   | Seam width (W) | Part A                                                | Part B | Part T |
|-----------------------|---------|---------------|----------------|-------------------------------------------------------|--------|--------|
| 30~75                 | 25°~60° | 25~100        | 5~10           | Customized according to client's special requirements |        |        |
| 75~120                | 25°~60° | 60~150        | 10~15          |                                                       |        |        |
| 120~180               | 25°~50° | 100~220       | 10~20          |                                                       |        |        |
| 180~260               | 20°~45° | 150~300       | 10~20          |                                                       |        |        |
| 260~320               | 20°~45° | 220~360       | 10~25          | -                                                     |        |        |
| Max size to<br>1 mete | 20°~45° | 25∼large size | 10∼large size  |                                                       |        |        |

### 2. Rhombic lapel shaper

| Bag width             | angle α | Heighth (H)   | Seam width (W) | Part A                                                | Part B | Part T |
|-----------------------|---------|---------------|----------------|-------------------------------------------------------|--------|--------|
| 30~75                 | 25°~60° | 25~100        | 5~10           | Customized according to client's special requirements |        |        |
| 75~120                | 25°~60° | 60~150        | 10~15          |                                                       |        |        |
| 120~180               | 25°~50° | 100~220       | 10~20          |                                                       |        |        |
| 180~260               | 20°~45° | 150~300       | 10~20          |                                                       |        |        |
| 260~320               | 20°~45° | 220~360       | 10~25          |                                                       |        |        |
| Max size to<br>1 mete | 20°~45° | 25∼large size | 10∼large size  |                                                       |        |        |