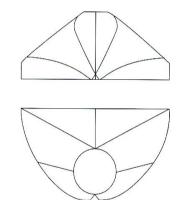

#### 1. Trapezoidal lapel shape

| Bag width             | angle α | Heighth (H)   | Seam width (W) | Part A                                                | Part B | Part T |
|-----------------------|---------|---------------|----------------|-------------------------------------------------------|--------|--------|
| 30~75                 | 25°~60° | 25~100        | 5~10           | Customized according to client's special requirements |        |        |
| 75~120                | 25°~60° | 60~150        | 10~15          |                                                       |        |        |
| 120~180               | 25°~50° | 100~220       | 10~20          |                                                       |        |        |
| 180~260               | 20°~45° | 150~300       | 10~20          |                                                       |        |        |
| 260~320               | 20°~45° | 220~360       | 10~25          |                                                       |        |        |
| Max size to<br>1 mete | 20°~45° | 25∼large size | 10∼large size  |                                                       |        |        |

### 2. Rhombic lapel shaper

| Bag width             | angle α | Heighth (H)   | Seam width (W) | Part A                                   | Part B | Part T |
|-----------------------|---------|---------------|----------------|------------------------------------------|--------|--------|
| 30~75                 | 25°~60° | 25~100        | 5~10           | Customized according to client's special |        |        |
| 75~120                | 25°~60° | 60~150        | 10~15          |                                          |        |        |
| 120~180               | 25°~50° | 100~220       | 10~20          |                                          |        |        |
| 180~260               | 20°~45° | 150~300       | 10~20          | requirements                             |        |        |
| 260~320               | 20°~45° | 220~360       | 10~25          |                                          |        |        |
| Max size to<br>1 mete | 20°~45° | 25∼large size | 10∼large size  |                                          |        |        |

#### 3. Oval tube shaper

| Bag width             | angle α | Heighth (H)   | Seam width (W) | Part A                                                | Part B | Part T |
|-----------------------|---------|---------------|----------------|-------------------------------------------------------|--------|--------|
| 30~75                 | 25°~60° | 25~100        | 5~10           | Customized according to client's special requirements |        |        |
| 75~120                | 25°~60° | 60~150        | 10~15          |                                                       |        |        |
| 120~180               | 25°~50° | 100~220       | 10~20          |                                                       |        |        |
| 180~260               | 20°~45° | 150~300       | 10~20          |                                                       |        |        |
| 260~320               | 20°~45° | 220~360       | 10~25          | -                                                     |        |        |
| Max size to<br>1 mete | 20°~45° | 25∼large size | 10∼large size  |                                                       |        |        |

### 2. Rhombic lapel shaper

| Bag width             | angle α | Heighth (H)   | Seam width (W) | Part A                                                | Part B | Part T |
|-----------------------|---------|---------------|----------------|-------------------------------------------------------|--------|--------|
| 30~75                 | 25°~60° | 25~100        | 5~10           | Customized according to client's special requirements |        |        |
| 75~120                | 25°~60° | 60~150        | 10~15          |                                                       |        |        |
| 120~180               | 25°~50° | 100~220       | 10~20          |                                                       |        |        |
| 180~260               | 20°~45° | 150~300       | 10~20          |                                                       |        |        |
| 260~320               | 20°~45° | 220~360       | 10~25          |                                                       |        |        |
| Max size to<br>1 mete | 20°~45° | 25∼large size | 10∼large size  |                                                       |        |        |