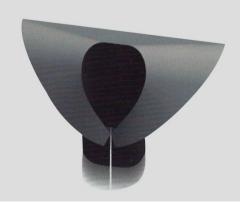

#### 3. Oval tube shaper

| Bag width             | angle α | Heighth (H)   | Seam width (W) | Part A                                                | Part B | Part T |
|-----------------------|---------|---------------|----------------|-------------------------------------------------------|--------|--------|
| 30~75                 | 25°~60° | 25~100        | 5~10           | Customized according to client's special requirements |        |        |
| 75~120                | 25°~60° | 60~150        | 10~15          |                                                       |        |        |
| 120~180               | 25°~50° | 100~220       | 10~20          |                                                       |        |        |
| 180~260               | 20°~45° | 150~300       | 10~20          |                                                       |        |        |
| 260~320               | 20°~45° | 220~360       | 10~25          | -                                                     |        |        |
| Max size to<br>1 mete | 20°~45° | 25∼large size | 10∼large size  |                                                       |        |        |